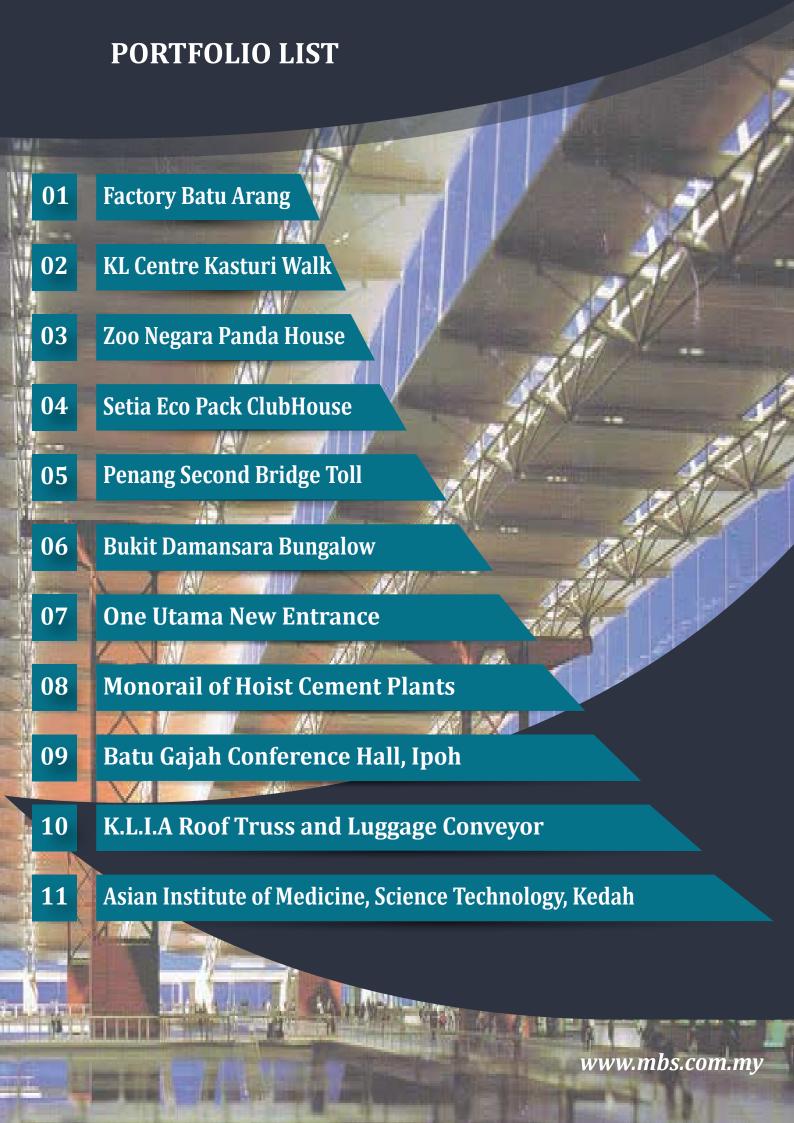

Through our expertise, skill and proven track record, we have rolled the most demanding Architecture steel in many prestigious project in Malaysia including the Grand Stand at Formula One Circuit, K.L.I.A. roof truss and luggage conveyor guide rail, partial M.R.T. underground tunnel support beams, Penchala tunnel in K.L., Bintulu airport roof truss in Sarawak, Bahrain in Asia, A.I.M.S.T. in Kedah, Double Track Station in Ipoh, monorail for hoist cement plants.

Our excellence skill and quality in Architectural steel are presented through the past and on going projects.

Fast to construct and economical. This type of developments have far-reaching implications. The inherent advantages of steel frame construction – speed to erection, low foundation loads and ore recently, low cost are other forms of construction or was restricted by the cost of complicated fabrication.

#### **PORTFOLIO GALLERY**

Asian Institute of Medicine, Science Technology, Kedah

Conference Hall, Ipoh

Setia Eco Pack ClubHouse

**KL Centre Kasturi Walk** 

**Zoo Negara Panda House** 

www.mbs.com.my