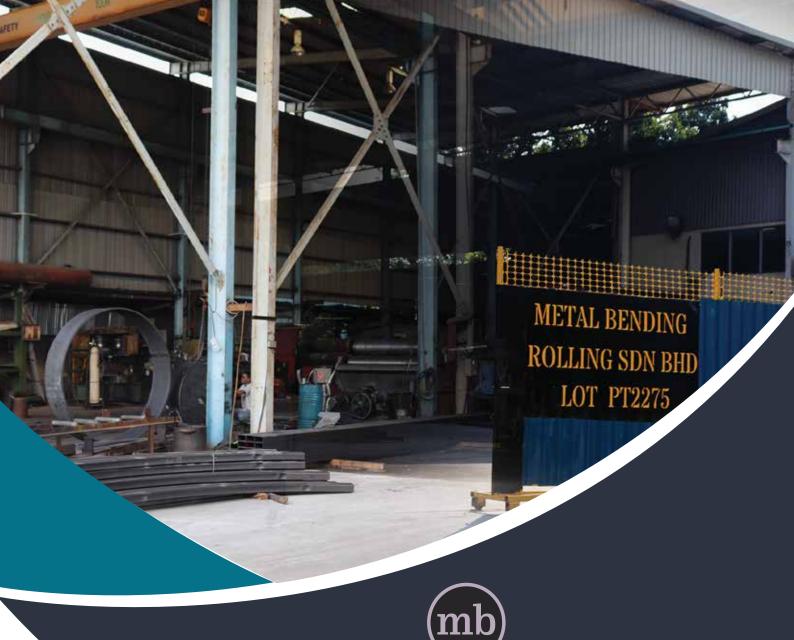

# **METAL BENDING ROLLING SDN BHD**

(0774962-h)

**COMPANY PROFILE** 

HL Chan (Leong) KK Lee 016-3306377 012-7540095

www.mbs.com.my

enquiry@mbs.com.my

PT 2275, Jalan Kampung Baru Sungai Buloh, 47000 Selangor Darul Ehsan, Malaysia.

#### **ABOUT US**

We are glad to have the opportunity to introduce our company to you. We have knowledge in skill handling of steel materials including universal beam, hollow section, tube, channels, regarding, rolling or bending truss type frame, tubular frame, reinforcement ring, monorail, usually roll in 'y-y' axis, roof truss beam roll in 'x-x' axis (the hard way).